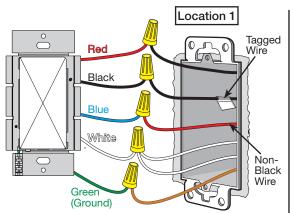

Image #34 — Dimmer with One Black Wire, One Red Wire, One Blue Wire, and one White Wire in a 3-Way Application with a Mechanical Switch

Continued on next page...

Not sure this is the correct wiring for your Lutron product?