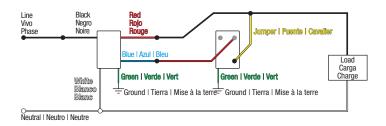

Not sure this is the correct wiring for your Lutron product?

For more information, refer to the Lutron <u>DIY Wiring Tool</u> or visit the <u>Lutron Support Center</u>.