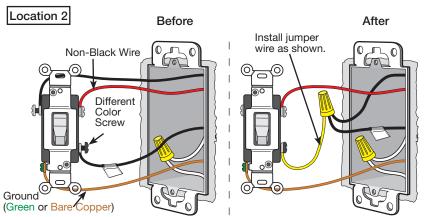

Image #34 — Dimmer with One Black Wire, One Red Wire, One Blue Wire, and one White Wire in a 3-Way Application with a Mechanical Switch

Continued on next page...

Not sure this is the correct wiring for your Lutron product?