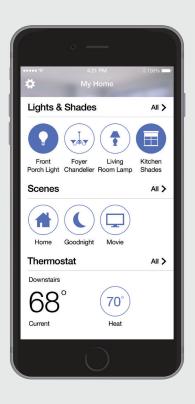

arter and safer.



Dimmer



Nest Learning Thermostat



Nest Protect Smoke + CO Alarm



Nest Cam Indoor Nest Cam Outdoor

## Getting started is easy

#### Step 1

Install your Caséta Wireless system, connect it to your Wi-Fi router, and download the Lutron App.



#### Step 2

Install your Nest Learning Thermostat, Nest Protect, or Nest Cam, download the Nest app, and connect your Nest products to your Wi-Fi network.



### Step 3

Add your Nest products to the Lutron App.

#### CasetaWireless.com

Customer Assistance Email: support@lutron.com Phone: 1.844.LUTRON1 (588.7661) — includes 24/7 technical support



© 01/2017 Lutron Electronics Co., Inc. P/N 368-3976 REV G

#### What you need

- Lutron Smart Bridge or Smart Bridge PRO
- Lutron App (shown below)
- Nest product(s)
- Nest app





Caséta and Lutron are trademarks of Lutron Electronics Co., Inc., registered in the U.S. and other countries.