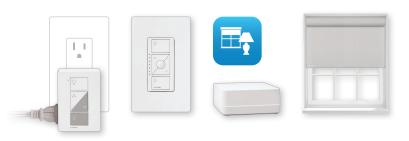

# Caséta Wireless works with Nest

Working together to make your home smarter and safer.

Dimmer

Nest Learning Thermostat

Nest Protect Smoke + CO Alarm

Nest Cam Indoor Nest Cam Outdoor

#### What you need

- Lutron Smart Bridge or Smart Bridge PRO
- Lutron App (shown below)
- Nest product(s)
- Nest app

Caséta and Lutron are trademarks of Lutron Electronics Co., Inc., registered in the U.S. and other countries.