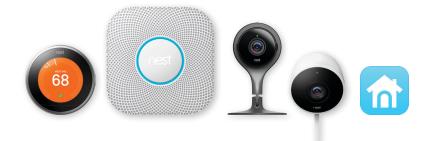

# Caséta Wireless works with Nest

Working together to make your home smarter and safer.

Dimmer

Nest Learning Thermostat

Nest Protect Smoke + CO Alarm

Nest Cam Indoor Nest Cam Outdoor

#### Step 2

Install your Nest Learning Thermostat, Nest Protect, or Nest Cam, download the Nest app, and connect your Nest products to your Wi-Fi network.