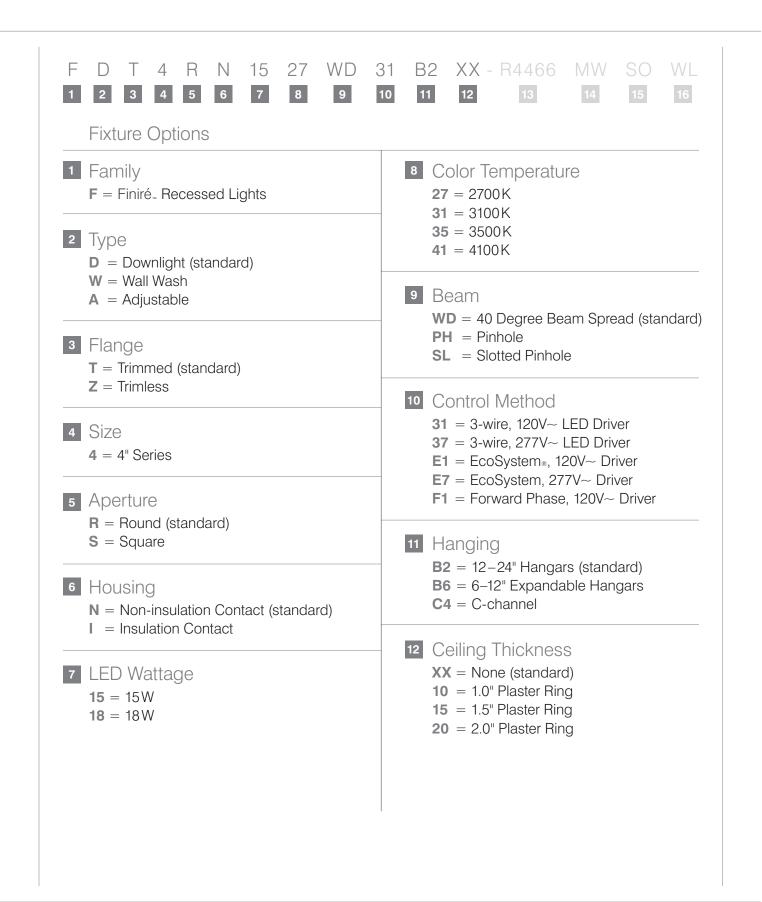

How to Specify

| F<br>1 | 2                                                                                                                                               | T 4<br>3 4                                                                                                                            |                                                                                                              | N<br>6                                                                                                | 15<br>7                                                                                                        |                                                                                 | WD<br>9 |
|--------|-------------------------------------------------------------------------------------------------------------------------------------------------|---------------------------------------------------------------------------------------------------------------------------------------|--------------------------------------------------------------------------------------------------------------|-------------------------------------------------------------------------------------------------------|----------------------------------------------------------------------------------------------------------------|---------------------------------------------------------------------------------|---------|
|        | Trim                                                                                                                                            | Optio                                                                                                                                 | ns                                                                                                           |                                                                                                       |                                                                                                                |                                                                                 |         |
| 13     | R496<br>R450<br>R4100<br>R4100<br>R040<br>R020<br>R020<br>R400<br>Z4460<br>Z4460<br>Z4960<br>Z4960<br>Z4960<br>Z4900<br>Z4900<br>Z4900<br>Z4900 | 6 = Roi $6 = Roi 0 = Roi 5 = Roi 4 = Sqi4 = Sqi4 = Sqi4 = Sqi4 = Sqi5 = Trir6 = Trir6 = Trir6 = Trir6 = Trir1 = Trir4 = Trir4 = Trir$ | und W<br>und A<br>und P<br>und S<br>uare I<br>uare V<br>uare A<br>uare F<br>nless<br>nless<br>nless<br>nless | /all Wa<br>djusta<br>inhole<br>lotted<br>Downl<br>Vall W<br>Adjust<br>Pinhole<br>Roun<br>Roun<br>Squa | ash<br>able<br>Down<br>Adjus<br>ight<br>/ash<br>able<br>e Dow<br>d Dow<br>d Wall<br>d Adju<br>re Dov<br>re Wal | nlight<br>stable<br>vnlight<br>vnlight<br>Wash<br>ustable<br>vnlight<br>Il Wash | 9       |
| 14     | CL =<br>BL =<br>SG =<br>WE =                                                                                                                    | h<br>= Matte<br>= Matte<br>= Soft G<br>= Whea<br>= Oil-rul                                                                            | Bright<br>Black<br>ilow<br>t Alzal                                                                           | : Alzal<br>K                                                                                          | k                                                                                                              |                                                                                 |         |