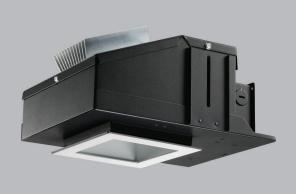

**Versatile design:** Downlight, wall wash and adjustable fixture options with trim or trimless assemblies.

**Straightforward installation:** Rigid hanging, adjustable, with aim and lock options.

**Project Versatility:** Insulated ceiling (IC) and non-insulated ceiling (Non-IC) options are available.

#### Fixture Types and Options

|                      | Residential                                                      | Commercial                                                    |  |  |
|----------------------|------------------------------------------------------------------|---------------------------------------------------------------|--|--|
| Туре                 | Downlight*, Wall Wash, Adjustable                                | Downlight*, Wall Wash, Adjustable                             |  |  |
| Size (opening)       | 4"                                                               | 4"                                                            |  |  |
| Housing              | IC, Non-IC*                                                      | IC, Non-IC*                                                   |  |  |
| Aperture Style       | Round*, Square                                                   | Round*, Square                                                |  |  |
| LED Wattage          | 15W, 18W*                                                        | 15W, 18W*                                                     |  |  |
| Color<br>Temperature | 2700K, 3100K                                                     | 3500K, 4100K                                                  |  |  |
| Beam                 | 40°, Pinhole, Slotted Pinhole                                    | 40°, Pinhole, Slotted Pinhole                                 |  |  |
| Trim                 | Round*, Round Trimless,<br>Square, Square Trimless               | Round*, Round Trimless,<br>Square, Square Trimless            |  |  |
| Hanging              | 12–24" Expandable* Bars,<br>6–12" Expandable Bars, C-channel     | 12–24" Expandable* Bars,<br>6–12" Expandable Bars, C-channel  |  |  |
| Control Method       | Forward Phase 2-wire to 1% <sup>†</sup> ,<br>Lutron 3-wire to 1% | EcoSystem <sub>®</sub> (3-wire) to 1%,<br>Lutron 3-wire to 1% |  |  |
| Ceiling Thickness    | None*, 1", 1.5", 2" Plaster Rings                                | None*, 1", 1.5", 2" Plaster Rings                             |  |  |