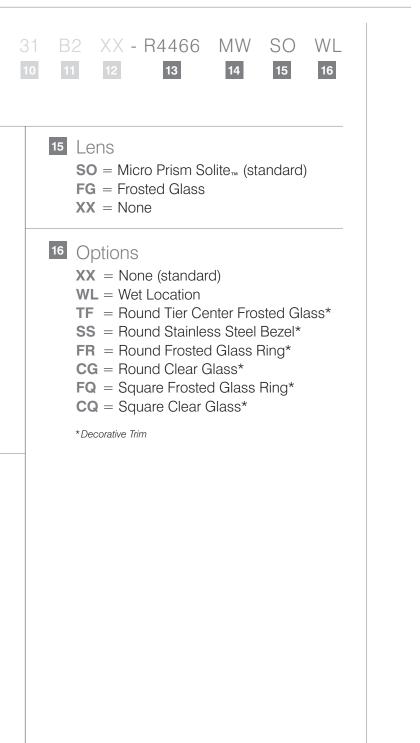

| Square Trimless     •     •       Square Pinhole     •     •       O     O     O       Round*     Round     Round       Round*     Round     Round       Pinhole     Slotted Pinhole       Square     Square       Square     Square       Square     Square       Square     Square       Square     Square       Pinhole     Slotted Pinhole       Solite.*     Glass       None                                                                                                                                                                                                                                                                                                                                                                                                                                                                                                                                                                                                                                                                                                                                                                                                                                                                                                                                                            |                                                        | Matte<br>White*  | Matte<br>Black                                                                                             | Soft Glow<br>Metal                                       | Clear<br>Bright Alzak | Wheat<br>Alzak | Oil-Rubbec<br>Bronze     |
|-----------------------------------------------------------------------------------------------------------------------------------------------------------------------------------------------------------------------------------------------------------------------------------------------------------------------------------------------------------------------------------------------------------------------------------------------------------------------------------------------------------------------------------------------------------------------------------------------------------------------------------------------------------------------------------------------------------------------------------------------------------------------------------------------------------------------------------------------------------------------------------------------------------------------------------------------------------------------------------------------------------------------------------------------------------------------------------------------------------------------------------------------------------------------------------------------------------------------------------------------------------------------------------------------------------------------------------------------|--------------------------------------------------------|------------------|------------------------------------------------------------------------------------------------------------|----------------------------------------------------------|-----------------------|----------------|--------------------------|
| Round Trimless     •     •     •     •     •       Round Pinhole     •     •     •     •     •       Round Slotted     •     •     •     •     •       Square     •     •     •     •     •       Square Trimless     •     •     •     •     •       Square Trimless     •     •     •     •     •       Square Trimless     •     •     •     •     •       Round*     Round     Round     Round     Square     Square     Square       Round*     Round     Round     Round     Square     Square     Square       Pinhole     Slotted Pinhole     Slotted Pinhole     Square     Square     Square       Pinhole     Slotted Pinhole     Slotted Pinhole     Square     Square     Square                                                                                                                                                                                                                                                                                                                                                                                                                                                                                                                                                                                                                                                 | De une dit                                             |                  |                                                                                                            |                                                          |                       |                |                          |
| Round Pinhole     •     ·     ·       Round Slotted     •     •     •       Square     •     •     •       Square Trimless     •     •     •       Square Pinhole     •     •     •       Round*     Round     Round     Round     Square       Round*     Round     Round     Round     Square       Pinhole     Slotted Pinhole     Square     Square       Round*     Round     Round     Round     Square       Round*     Round     Round     Square     Square       Pinhole     Slotted Pinhole     None     Square                                                                                                                                                                                                                                                                                                                                                                                                                                                                                                                                                                                                                                                                                                                                                                                                                    |                                                        |                  |                                                                                                            |                                                          |                       |                |                          |
| Round Slotted<br>Pinhole     .     .     .       Square Trimless     •     •     •       Square Trimless     •     •     •       Square Pinhole     •     •     •       Round*     Round<br>Trimless     Round<br>Pinhole     Round<br>Slotted Pinhole     Square<br>Square     Square<br>Square       Round*     Round<br>Trimless     Round<br>Pinhole     Slotted Pinhole     Square<br>Square     Square<br>Square       Lens Options     Micro Prism<br>Solite.*     Frosted<br>Glass     None                                                                                                                                                                                                                                                                                                                                                                                                                                                                                                                                                                                                                                                                                                                                                                                                                                           |                                                        |                  | •                                                                                                          | •                                                        | •                     | •              |                          |
| quare Trimless       •       •       •       •       •       •       •       •       •       •       •       •       •       •       •       •       •       •       •       •       •       •       •       •       •       •       •       •       •       •       •       •       •       •       •       •       •       •       •       •       •       •       •       •       •       •       •       •       •       •       •       •       •       •       •       •       •       •       •       •       •       •       •       •       •       •       •       •       •       •       •       •       •       •       •       •       •       •       •       •       •       •       •       •       •       •       •       •       •       •       •       •       •       •       •       •       •       •       •       •       •       •       •       •       •       •       •       •       •       •       •       •       •       •       •       •       •                                                                                                                                                                                                                                                                                                                                                        | ound Slotted                                           | •                |                                                                                                            |                                                          |                       |                |                          |
| Square Trimless     •     •       Square Pinhole     •     •       O     O     O       Round*     Round     Round       Round*     Round     Round       Pinhole     Slotted Pinhole       Square     Square       Square     Square       Square     Square       Square     Square       Square     Square       Pinhole     Slotted Pinhole       Solite.*     Glass       None                                                                                                                                                                                                                                                                                                                                                                                                                                                                                                                                                                                                                                                                                                                                                                                                                                                                                                                                                            | Square                                                 | •                | •                                                                                                          | •                                                        |                       |                | •                        |
| Round       Round       Round       Round       Square       Square       Square       Square       Square       Square       Pinhole         Lens Options       Micro Prism       Frosted       Glass       None       Image: Solite*       Image: | Square Trimless                                        | •                | •                                                                                                          |                                                          |                       |                |                          |
| Trimless       Pinhole       Slotted Pinhole       Trimless       Pinhole         _ens Options                                                                                                                                                                                                                                                                                                                                                                                                                                                                                                                                                                                                                                                                                                                                                                                                                                                                                                                                                                                                                                                                                                                                                                                                                                                | Square Pinhole                                         | •                |                                                                                                            |                                                          |                       |                |                          |
|                                                                                                                                                                                                                                                                                                                                                                                                                                                                                                                                                                                                                                                                                                                                                                                                                                                                                                                                                                                                                                                                                                                                                                                                                                                                                                                                               |                                                        |                  |                                                                                                            | JUEC PINNOIE                                             |                       | Irimless       | Pinhole                  |
|                                                                                                                                                                                                                                                                                                                                                                                                                                                                                                                                                                                                                                                                                                                                                                                                                                                                                                                                                                                                                                                                                                                                                                                                                                                                                                                                               | Round                                                  | S                | o Prism<br>lite*                                                                                           | Frosted<br>Glass                                         |                       |                | Pinhole                  |
| Decorative Trim Options                                                                                                                                                                                                                                                                                                                                                                                                                                                                                                                                                                                                                                                                                                                                                                                                                                                                                                                                                                                                                                                                                                                                                                                                                                                                                                                       | Round<br>Square                                        | S<br>Micro<br>So | o Prism<br>lite*<br>•                                                                                      | Frosted<br>Glass<br>•                                    | •                     |                | Pinhole                  |
| Decorative Trim Options<br>Clear Glass Ring Frosted Glass Bezel                                                                                                                                                                                                                                                                                                                                                                                                                                                                                                                                                                                                                                                                                                                                                                                                                                                                                                                                                                                                                                                                                                                                                                                                                                                                               | Round<br>Square                                        | S<br>So<br><br>  | o Prism<br>lite*<br>•<br>•<br>•                                                                            | Frosted<br>Glass<br>•<br>•<br>Frosted Glass              | •<br>•<br>Tier Ce     | e              | tainless Steel           |
| Frosted Glass     Tier Center     Stainless Steel       Clear Glass     Ring     Frosted Glass     Bezel       Round     •     •     •                                                                                                                                                                                                                                                                                                                                                                                                                                                                                                                                                                                                                                                                                                                                                                                                                                                                                                                                                                                                                                                                                                                                                                                                        | <b>Round</b><br>Square<br>Decorative T<br><b>Round</b> | S<br>So<br><br>  | o Prism<br>lite*<br>•<br>•<br>•<br>•<br>•<br>•<br>•<br>•<br>•<br>•<br>•<br>•<br>•<br>•<br>•<br>•<br>•<br>• | Frosted<br>Glass<br>•<br>•<br>Frosted Glass<br>Ring      | Tier Ce<br>Frosted 0  | e              | itainless Steel<br>Bezel |
| Frosted Glass     Tier Center     Stainless Steel       Clear Glass     Ring     Frosted Glass     Bezel       Round     •     •     •                                                                                                                                                                                                                                                                                                                                                                                                                                                                                                                                                                                                                                                                                                                                                                                                                                                                                                                                                                                                                                                                                                                                                                                                        | Round<br>Square<br>Decorative T<br>Round               | S<br>So<br><br>  | Prism<br>lite*<br>•<br>•<br>•<br>ONS<br>r Glass<br>•                                                       | Frosted<br>Glass<br>•<br>•<br>Frosted Glass<br>Ring<br>• | Tier Ce<br>Frosted 0  | e              | itainless Steel<br>Bezel |
| Frosted GlassTier CenterStainless SteelClear GlassRingFrosted GlassBezelRound•••                                                                                                                                                                                                                                                                                                                                                                                                                                                                                                                                                                                                                                                                                                                                                                                                                                                                                                                                                                                                                                                                                                                                                                                                                                                              | Round<br>Square                                        | S<br>So<br><br>  | Prism<br>lite*<br>•<br>•<br>•<br>ONS<br>r Glass<br>•                                                       | Frosted<br>Glass<br>•<br>•<br>Frosted Glass<br>Ring<br>• | Tier Ce<br>Frosted 0  | e              | itainless Steel<br>Bezel |