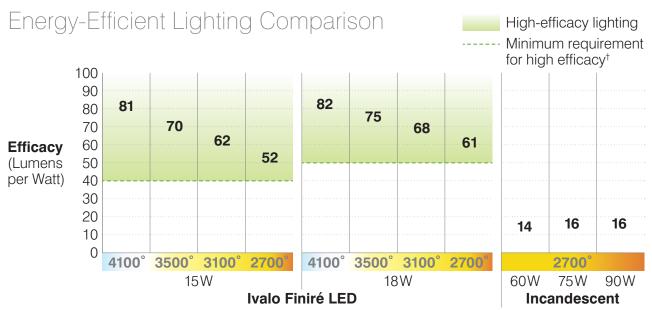

### Finiré Light Output

| Color Temperature<br>(Kelvin) | LED Wattage | Lumens | Efficacy<br>Lumens/Watt |
|-------------------------------|-------------|--------|-------------------------|
| 4100°                         | 15 W        | 1210   | 81                      |
|                               | 18W         | 1480   | 82                      |
| 3500°                         | 15W         | 1050   | 70                      |
|                               | 18W         | 1350   | 75                      |
| 3100°                         | 15W         | 925    | 62                      |
|                               | 18W         | 1220   | 68                      |
| 2700°                         | 15W         | 780    | 52                      |
|                               | 18W         | 1100   | 61                      |

#### Incandescent Light Output

| Color Temperature<br>(Kelvin) | Incandescent<br>Wattage | Approximate<br>Lumens* | Approximate<br>Lumens/Watt |
|-------------------------------|-------------------------|------------------------|----------------------------|
| .700°                         | 60W                     | 850                    | 14                         |
|                               | 75 W                    | 1200                   | 16                         |
|                               | 90W                     | 1450                   | 16                         |