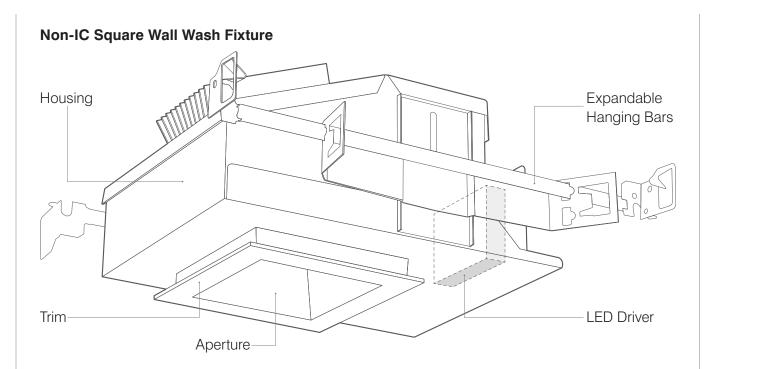

**Versatile design:** Downlight, wall wash and adjustable fixture options with trim or trimless assemblies.

**Straightforward installation:** Rigid hanging, adjustable, with aim and lock options.

**Project Versatility:** Insulated ceiling (IC) and non-insulated ceiling (Non-IC) options are available.

#### Fixture Types and Options

|                      | Residential                                                      | Commercial                                                    |  |  |
|----------------------|------------------------------------------------------------------|---------------------------------------------------------------|--|--|
| Туре                 | Downlight*, Wall Wash, Adjustable                                | Downlight*, Wall Wash, Adjustable                             |  |  |
| Size (opening)       | 4"                                                               | 4"                                                            |  |  |
| Housing              | IC, Non-IC*                                                      | IC, Non-IC*                                                   |  |  |
| Aperture Style       | Round*, Square                                                   | Round*, Square                                                |  |  |
| LED Wattage          | 15W, 18W*                                                        | 15W, 18W*                                                     |  |  |
| Color<br>Temperature | 2700K, 3100K                                                     | 3500K, 4100K                                                  |  |  |
| Beam                 | 40°, Pinhole, Slotted Pinhole                                    | 40°, Pinhole, Slotted Pinhole                                 |  |  |
| Trim                 | Round*, Round Trimless,<br>Square, Square Trimless               | Round*, Round Trimless,<br>Square, Square Trimless            |  |  |
| Hanging              | 12–24" Expandable* Bars,<br>6–12" Expandable Bars, C-channel     | 12–24" Expandable* Bars,<br>6–12" Expandable Bars, C-channel  |  |  |
| Control Method       | Forward Phase 2-wire to 1% <sup>†</sup> ,<br>Lutron 3-wire to 1% | EcoSystem <sub>®</sub> (3-wire) to 1%,<br>Lutron 3-wire to 1% |  |  |
| Ceiling Thickness    | None*, 1", 1.5", 2" Plaster Rings                                | None*, 1", 1.5", 2" Plaster Rings                             |  |  |