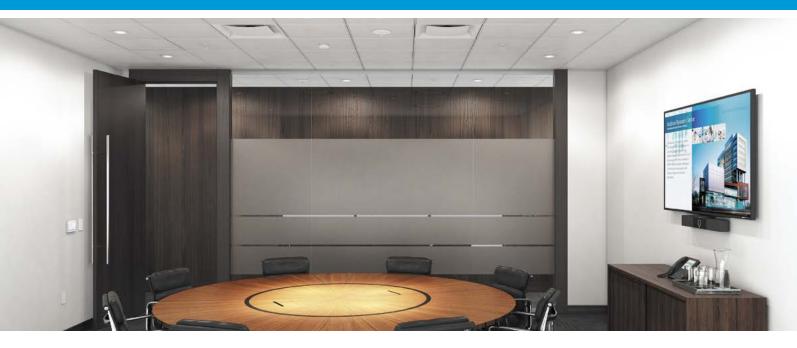

## Simple, responsive control for an enhanced smart-building solution

Engineers, designers, and integrators can now specify a solution that makes it easy to combine advanced lighting control with features such as room booking and A/V control of monitors, screens, and other equipment — and access it from the convenience of their Extron touchpanel.

#### Essential system functions all available from a single touchpanel interface

Easily adjust light levels, zones, scenes, and A/V control to enhance the user experience.