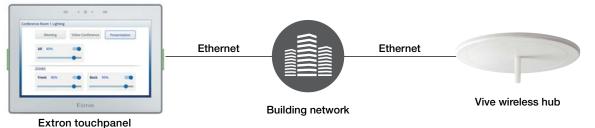

## Simple-to-design touchpanel controls

The Extron touchpanel communicates to the Vive wireless hub, which communicates to the Vive load controls for a responsive, reliable smart-building experience.