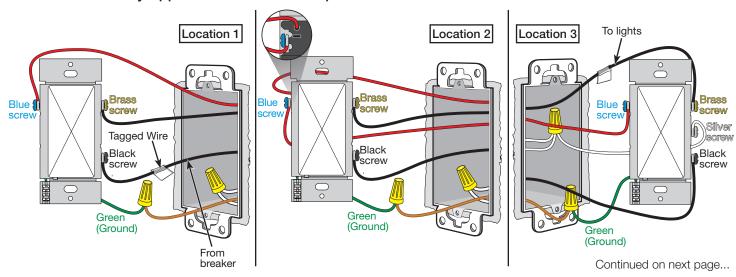

Image #19 — Dimmer with One Black Screw, One Brass Screw, One Blue Screw, and One Silver Screw in a 4-Way Application with Two Companion Dimmers

Not sure this is the correct wiring for your Lutron product?

For more information, refer to the Lutron DIY Wiring Tool or visit the Lutron Support Center.

Image #19 — Dimmer with One Black Screw, One Brass Screw, One Blue Screw, and One Silver Screw in a 4-Way Application with Two Companion Dimmers (continued)