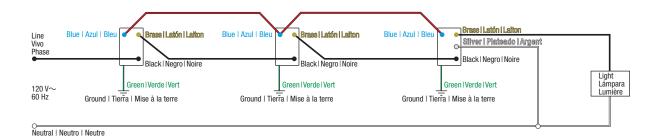

Not sure this is the correct wiring for your Lutron product?

For more information, refer to the Lutron DIY Wiring Tool or visit the Lutron Support Center.