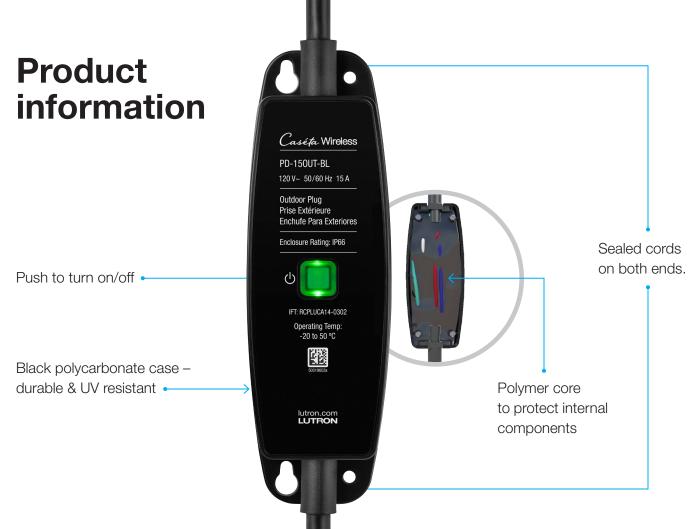

## Rugged design

Built to withstand the elements, IP66 rated to protect against severe rainfall, dust, and dirt.

#### Set it and forget it

Set up a schedule in the Lutron app\* once and the timer functionality will adjust with the seasons.

| Load type                                                                                                                                                                                                                                  | Switches 15 A lighting load, ½ HP motor load, 1200 VA (8 A) lighting transformer/magnetic ballast loads |  |  |  |
|--------------------------------------------------------------------------------------------------------------------------------------------------------------------------------------------------------------------------------------------|---------------------------------------------------------------------------------------------------------|--|--|--|
| Operating temperature                                                                                                                                                                                                                      | -4 °F to 122 °F (-20 °C to 50 °C)                                                                       |  |  |  |
| Offered color                                                                                                                                                                                                                              | Black only                                                                                              |  |  |  |
| <ul> <li>Works stand-alone, can be paired with Picos and Caséta Sensors</li> <li>Can be added to Caséta system with Smart Bridge or Smart Bridge PRO.</li> <li>Integrates with Alexa, Google Assistant, Apple HomeKit, and ring</li> </ul> |                                                                                                         |  |  |  |
| RF Range                                                                                                                                                                                                                                   | 30 feet                                                                                                 |  |  |  |