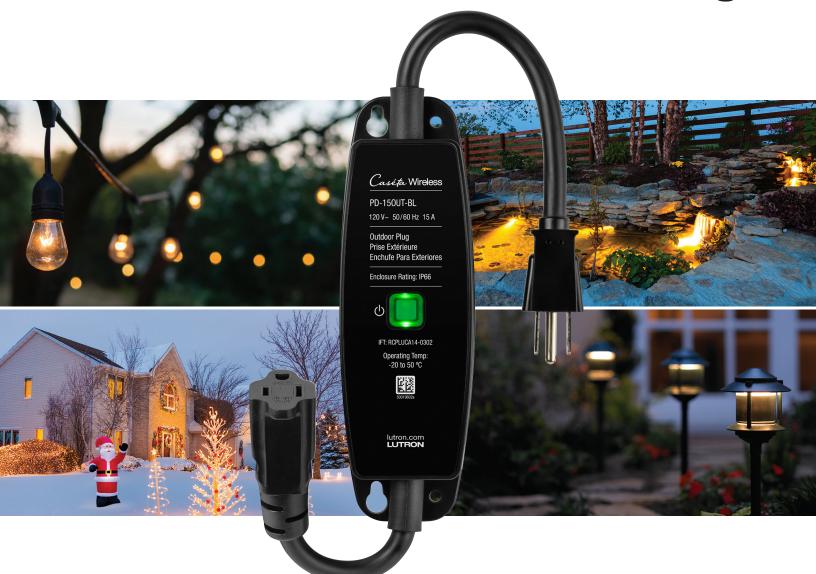

# **NEW!** Outdoor Smart Plug

## Rugged design

Built to withstand the elements, IP66 rated to protect against severe rainfall, dust, and dirt.

## One control, many uses

Capable of switching 100's of feet of string lights / holiday lights or small pumps & motors (up to ½ HP).