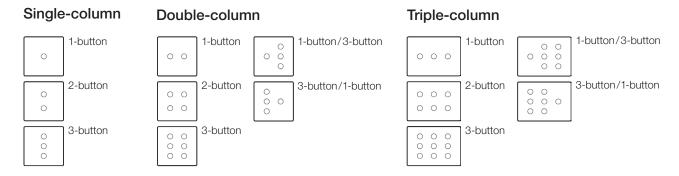

## **Button Configurations**

Alisse offers custom button configurations that deliver a personalized experience and meet the functional needs of the space.