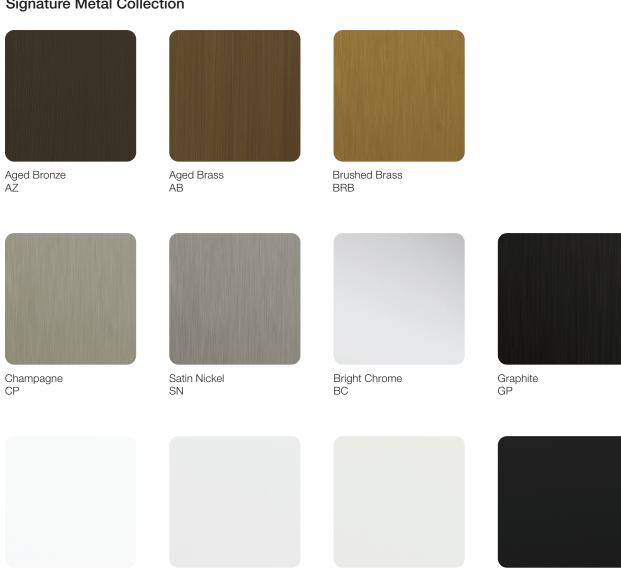

#### Finishes

Brilliant White

BWH

Snow White

SWH

The signature metal collection is curated to coordinate with a range of interior styles. These handcrafted metals are available in polished, brushed, and painted finishes.

Aged brass and Aged bronze finishes are produced using a handcrafted process which introduces a unique variation in both the hue and graining. There will be natural variation from unit to unit.

#### **Signature Metal Collection**

Architectural White

Matte Black