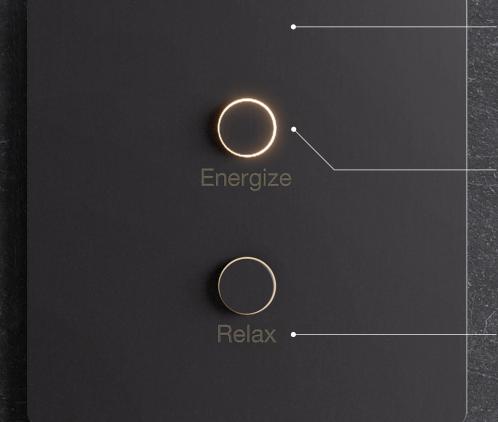

### **Elegant Button** Illumination

A subtle touch of technology surrounds the button.

#### **Engraving**

Custom engraving personalizes the experience.

Every detail of design, installation, and programming has been considered and improved, making Alisse a simple choice for any home.