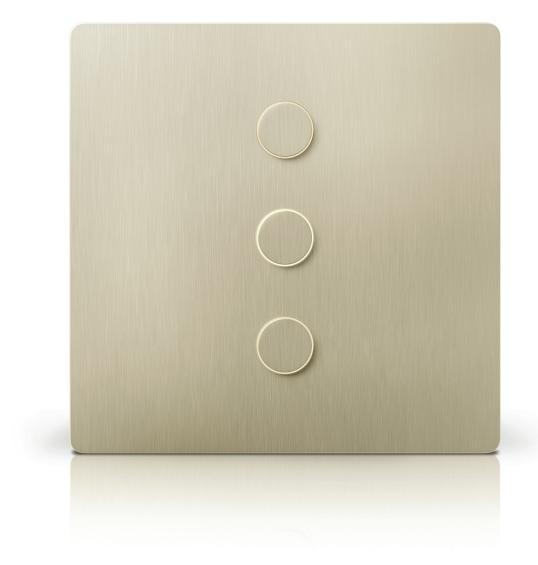

# ALISSE

ELEGANCE MADE BRILLIANT

The Alisse is an elegant, balanced, and versatile wall control that is designed to work seamlessly with Lutron HomeWorks systems. Choose from a range of button configurations to meet the needs of the space, and select a finish from the new Lutron signature metal collection to complement the interior style.

## **Hand Crafted Finishes**

An approachable form machined from solid brass and finished by hand.

### **Elegant Button** Illumination

A subtle touch of technology surrounds the button.