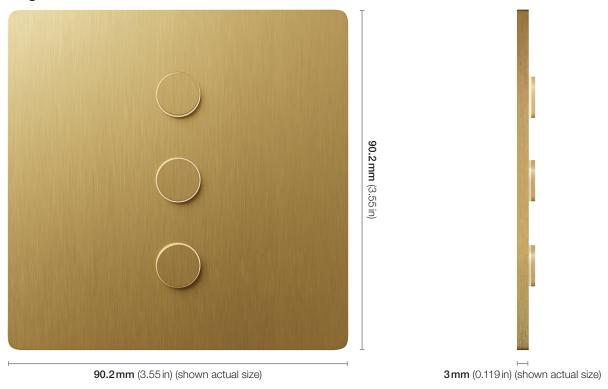

#### **Dimensions**

#### Single- and Double-column

**Triple-column wall control dimensions:** 122.4 mm (4.82 in) x 90.2 mm (3.55 in) x 3 mm (0.119 in)