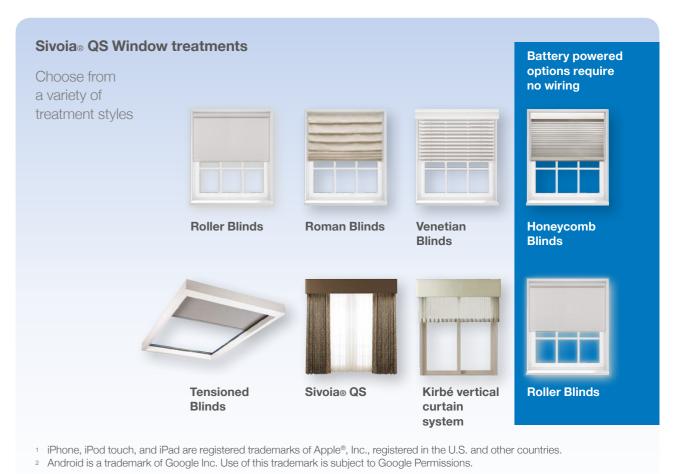

## Lutron offers great upsell and upgrade opportunities.

Motorised blinds are a perfect upgrade that you can offer your customers when they move in. Our new battery-powered blinds can easily be installed without having to run any wires to the windows.