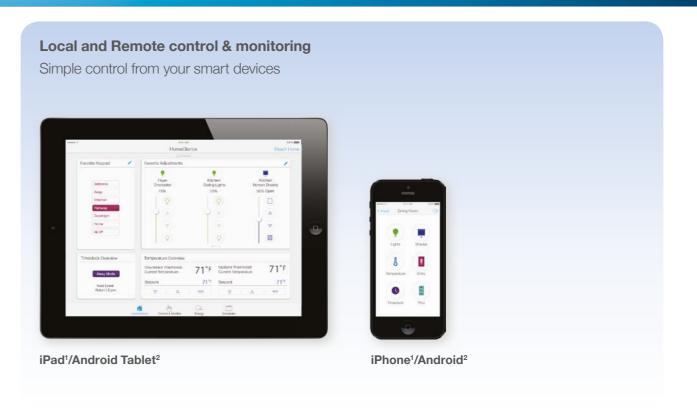

## Multi Dwelling Unit Solutions

High quality solutions. Innovative technology. Outstanding service

## Any project. Any budget. Anywhere.

Lutron offers the widest range of innovative solutions for lighting and blind control. So, whatever the budget, Lutron has the solution to enhance the property. From a simple control for a single light or blind, an integrated control for a room, or a sophisticated system to control every light and blind, there is a Lutron solution that will appeal to any lifestyle.