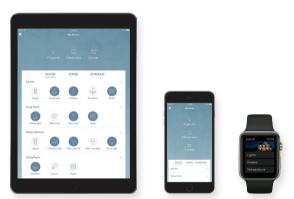

### **Mobile devices**

If you have a Lutron home system, you can control your blinds from your mobile device with a Lutron app—as well as lights, temperature, and music—even when you're away from home.

Works with both Android<sup>™</sup> and iOS devices.