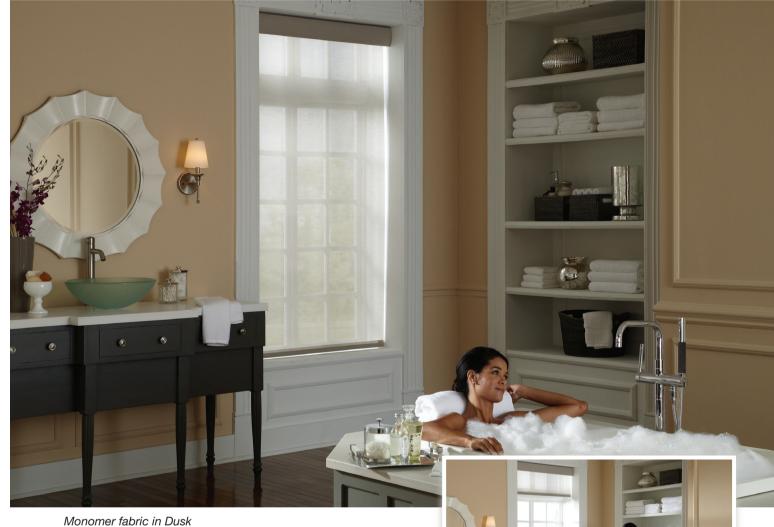

# Bathroom

## **Relax and unwind**

With your handheld remote, you can adjust the position of your blind mid-soak, giving you the privacy and ambiance you need to decompress.