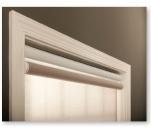

# Sivoia QS Triathlon insulating honeycomb blinds

A stylish, functional, automated blind that provides convenience, enhances your décor, and also saves energy.

- Insulating honeycomb blinds available up to 2400 mm wide x 2400 mm tall
- Uses widely available batteries
- Plug-in power options also available

Blinds are controlled with a Pico wireless control or integrated into a whole-home control system Colour-matched headrail can be installed on its own or paired with your own top treatment