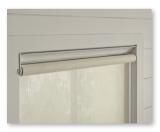

# Top treatment options

Sivoia QS Triathlon blinds are available with three different top treatment options to tailor the solution for any space. Each option is available in standard or WIDR to ensure a consistent aesthetic.

**Architectural Fascia** 

Fabric-Wrapped Fascia Exposed Headrail

**Exposed WIDR Headrail** 