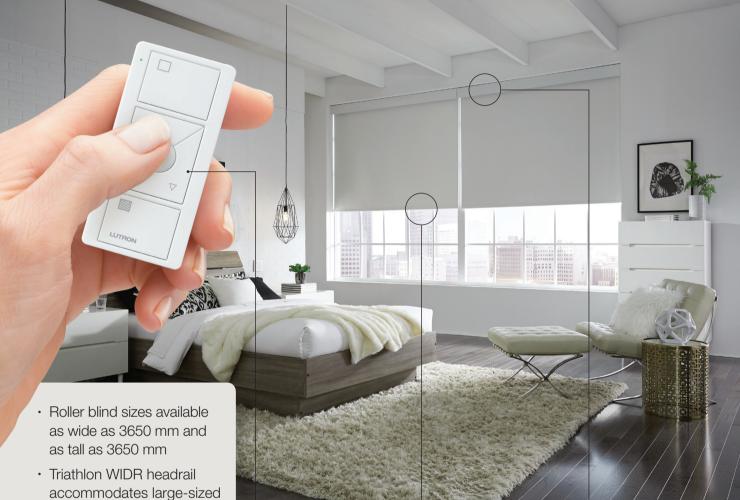

# Sivoia QS Triathlon roller blinds

A contemporary and stylish window treatment that combines superior functionality with a clean and elegant aesthetic.

- accommodates large-sized blinds (blinds greater than 2400 mm wide)
- Operates with standard
  D-cell batteries
- Battery Boost is available to extend battery life up to 80% or up to 6 years
- Plug-in power options also available

Blinds are controlled with a Pico wireless control or integrated into a whole-home control system Designer hembar style offers a clean aesthetic that complements the chic look of the roller blind Choose the headrail option that meets your style needs