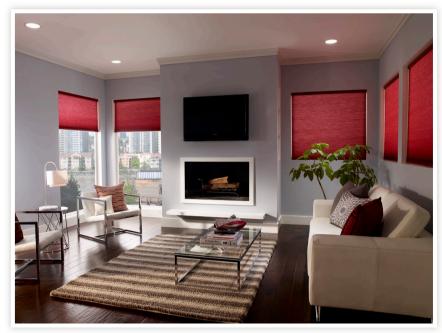

# Sivoia QS Triathlon insulating honeycomb blinds

A stylish, functional, automated blind that provides convenience, enhances your décor, and also saves energy.

- Insulating honeycomb blinds available up to 2400 mm wide x 2400 mm tall
- Uses widely available batteries
- Plug-in power options also available

Blinds are controlled with a Pico wireless control or integrated into a whole-home control system Colour-matched headrail can be installed on its own or paired with your own top treatment

**Light-Filtering** Fabrics that allow daylight to transmit through the blind, but limit views to the outside. Available in single-cell or double-cell options.

**Room-Darkening** Fabrics that utilise a roomdarkening lining to eliminate light transmission through the blind and block views to the outside. Available in single-cell style.