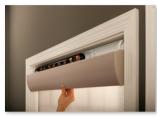

# Patented headrail design

Innovative headrail simply tips forward to reveal the battery tray - without taking the blind down.

Tip down the headrail.