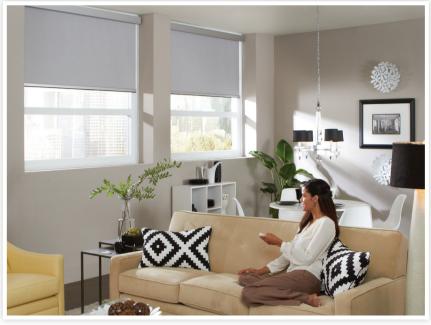

## Add convenience

- Adjust blinds with a wireless handheld or wall-mounted control from anywhere in the room
- A single button press adjusts hard-to-reach window treatments
- Cord-free design makes this solution safe for homes with young children or pets
- Lutron mobile app provides blind control via a mobile device, whether you're home or away

## Blind-only solution

**Pico wireless controls** — You can mount this flexible, battery-operated control on a tabletop pedestal or to a wall (without cutting holes or running new cabling).

### **Mobile devices**

If you have a Lutron home system, you can control your blinds from your mobile device with a Lutron app—as well as lights, temperature, and music—even when you're away from home.