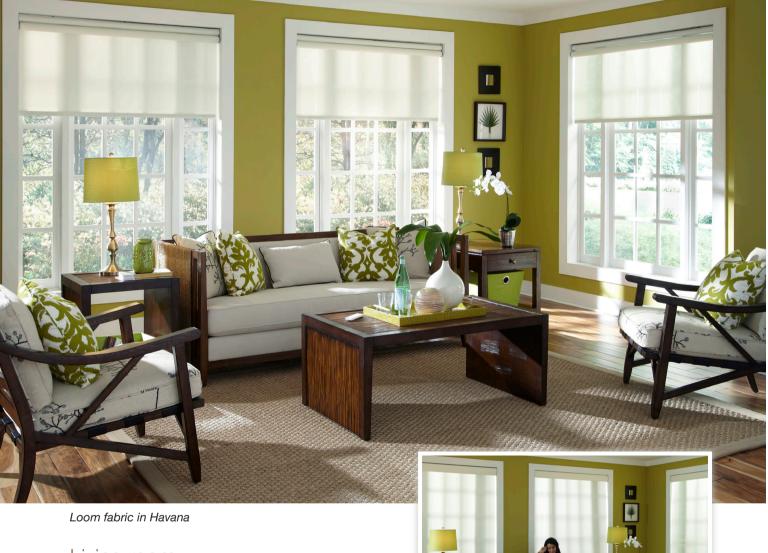

## Styles

 Available in roller or insulating honeycomb blind styles in a wide variety of beautiful colours, fabrics, and textures Sivoia QS Triathlon blinds are available in two window treatment styles to meet all of your design needs.

## Enhance your décor

- Choose from beautiful fabrics, colours, styles, and textures
- Give your room a crisp, clean look that complements many decorating styles

Hue fabric in Grey

Roller – Bistre fabric in Nutmeg