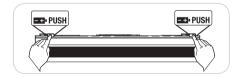

# Patented headrail design

Innovative headrail simply tips forward to reveal the battery tray - without taking the blind down.

Tip down the headrail.

# Patented headrail design

Our exclusive Tap n' Tilt technology makes changing the batteries a breeze, without ever removing the blinds.

Simply press the release buttons, allowing the headrail to tilt forward.

Change the batteries.

And snap the headrail back in place.