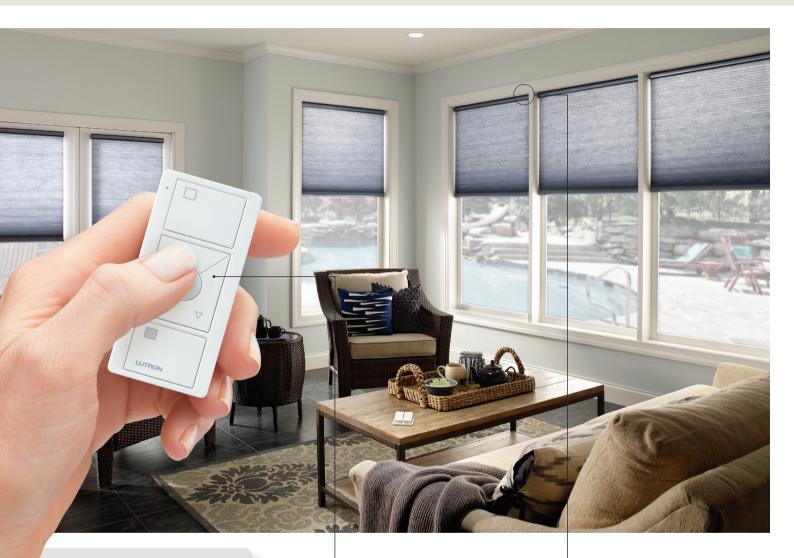

## Add convenience

- Adjust blinds with a wireless handheld or wall-mounted control from anywhere in the room
- A single button press adjusts hard-to-reach window treatments
- Cord-free design makes this solution safe for homes with young children or pets
- Lutron mobile app provides blind control via a mobile device, whether you're home or away

## Blind-only solution

**Pico wireless controls** — You can mount this flexible, battery-operated control on a tabletop pedestal or to a wall (without cutting holes or running new cabling).