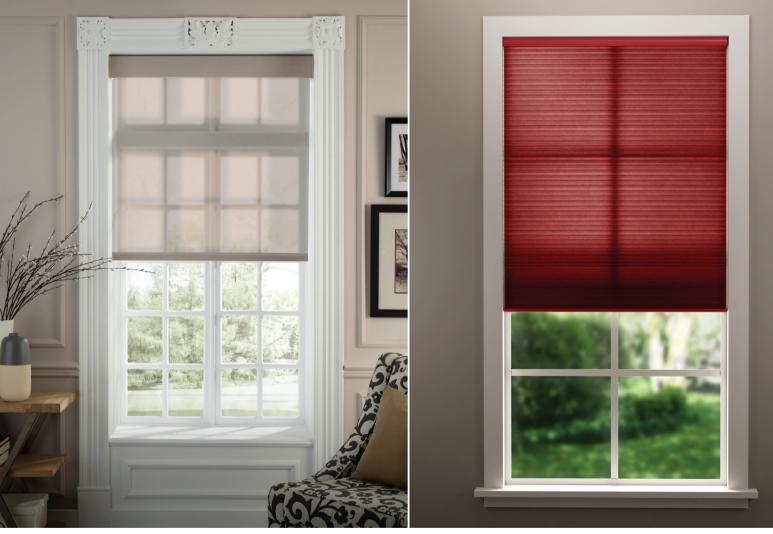

## Styles

 Available in roller or insulating honeycomb blind styles in a wide variety of beautiful colours, fabrics, and textures Sivoia QS Triathlon blinds are available in two window treatment styles to meet all of your design needs.

Roller blind

Insulating honeycomb blind

Roller – Monomer in Dusk

Rio – Light-filtering, Single Cell in Burgundy