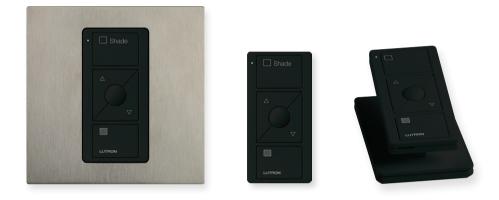

# Blind control options

Sivoia QS Triathlon blinds can be integrated into a whole-home control system or used as a blind-only solution.

## Blind-only solution

**Pico wireless controls** — You can mount this flexible, battery-operated control on a tabletop pedestal or to a wall (without cutting holes or running new cabling).

## Whole-home control solutions

Sivoia QS Triathlon blinds integrate with Lutron RA2 Select, GRAFIK RA 2 and HomeWorks QS systems. With a system, you can control your blinds from a keypad, through a timeclock or third-party integration, or from your mobile device.

## Keypads and single-room scene controls

You can control system-integrated blinds from wall-mounted or tabletop keypads or controls.

With one button press, you can dim your lights, adjust the temperature and turn on/off standby power to small appliances, creating an environment that's both comfortable and energy-efficient.

| • |        |
|---|--------|
|   | Q      |
|   | :Ö:2   |
|   | Q      |
|   | LUTRON |

seeTouch keypads Works with GRAFIK RA 2 and HomeWorks QS systems

Palladiom keypads Works with HomeWorks QS systems

Works with any residential system

**Pico scene keypads** 