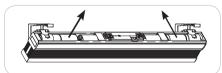

# Patented headrail design

Innovative headrail simply tips forward to reveal the battery tray - without taking the blind down.

Tip down the headrail.

# Patented headrail design

Our exclusive Tap n' Tilt technology makes changing the batteries a breeze, without ever removing the blinds.

Simply press the release buttons, allowing the headrail to tilt forward.