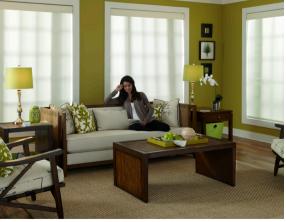

## Add convenience

- Adjust blinds with a wireless handheld or wall-mounted control from anywhere in the room
- A single button press adjusts hard-to-reach window treatments
- Cord-free design makes this solution safe for homes with young children or pets
- Lutron mobile app provides blind control via a mobile device, whether you're home or away

## Blind-only solution

**Pico wireless controls** — You can mount this flexible, battery-operated control on a tabletop pedestal or to a wall (without cutting holes or running new cabling).