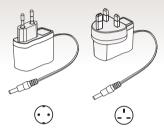

# Power options

Sivoia QS Triathlon blinds can be powered by batteries, plug-in power supplies, or power panels.

#### **Batteries**

Batteries are a cost-effective option that guarantee easy maintenance. Battery-powered blinds are the best choice for applications that require a wireless solution (such as French doors), making these blinds ideal for any phase of the construction or renovation process.

#### **Plug-in power supply**

A plug-in power supply is convenient when blinds are installed in a hard-to-reach area, making it difficult to change the batteries.