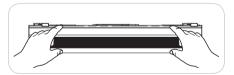

## Sheer

- Open weaves preserve views to outside and filter sunlight
- · Ideal for rooms where you don't need complete privacy

Change the batteries.

Translucent

- Tighter weaves transform harsh daylight into a soft, filtered glow
- Provides increased privacy for spaces like bathrooms

Change the batteries.

And snap the headrail back in place.