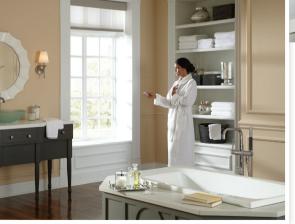

# Bathroom

## **Relax and unwind**

With your handheld remote, you can adjust the position of your blind mid-soak, giving you the privacy and ambiance you need to decompress.