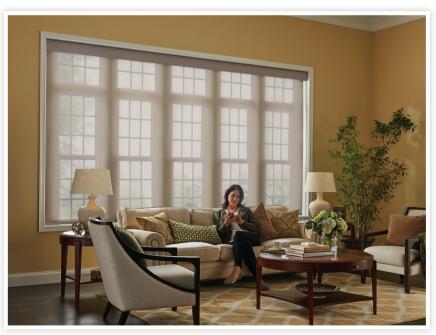

# Sivoia QS Triathlon roller blinds

A contemporary and stylish window treatment that combines superior functionality with a clean and elegant aesthetic.

- accommodates large-sized blinds (blinds greater than 2400 mm wide)
- Operates with standard
  D-cell batteries
- Battery Boost is available to extend battery life up to 80% or up to 6 years
- Plug-in power options also available

Blinds are controlled with a Pico wireless control or integrated into a whole-home control system Designer hembar style offers a clean aesthetic that complements the chic look of the roller blind Choose the headrail option that meets your style needs