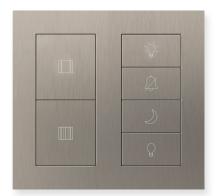

## Keypads and single-room scene controls

You can control system-integrated blinds from wall-mounted or tabletop keypads or controls.

With one button press, you can dim your lights, adjust the temperature and turn on/off standby power to small appliances, creating an environment that's both comfortable and energy-efficient.

| • |        |
|---|--------|
|   | Q      |
|   | :Ö:2   |
|   | Q      |
|   | LUTRON |

seeTouch keypads Works with GRAFIK RA 2 and HomeWorks QS systems

Palladiom keypads Works with HomeWorks QS systems

Works with any residential system

**Pico scene keypads** 